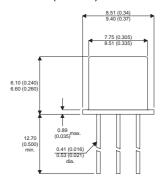

BFT45

Dimensions in mm (inches).





## TO39 (TO205AD) **PINOUTS**

1 - Emitter

2 - Base

3 - Collector

## **Bipolar PNP Device in a Hermetically sealed TO39** Metal Package.

## **Bipolar PNP Device.**

$$V_{CEO} = 250V$$

$$I_{c} = 0.5A$$

All Semelab hermetically sealed products can be processed in accordance with the requirements of BS, CECC and JAN, JANTX, JANTXV and JANS specifications

| Parameter                 | Test Conditions           | Min. | Тур. | Max. | Units |
|---------------------------|---------------------------|------|------|------|-------|
| V <sub>CEO</sub> *        |                           |      |      | 250  | V     |
| I <sub>C(CONT)</sub>      |                           |      |      | 0.5  | А     |
| h <sub>FE</sub>           | $@ 10/10m (V_{CE}/I_{C})$ | 20   |      | 100  | -     |