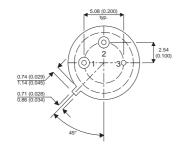

BFT45

Dimensions in mm (inches).





## TO39 (TO205AD) **PINOUTS**

1 - Emitter

2 - Base

3 - Collector

## **Bipolar PNP Device in a Hermetically sealed TO39** Metal Package.

## **Bipolar PNP Device.**

$$V_{CEO} = 250V$$

$$I_{c} = 0.5A$$

All Semelab hermetically sealed products can be processed in accordance with the requirements of BS, CECC and JAN, JANTX, JANTXV and JANS specifications

| Parameter                 | Test Conditions           | Min. | Тур. | Max. | Units |
|---------------------------|---------------------------|------|------|------|-------|
| V <sub>CEO</sub> *        |                           |      |      | 250  | V     |
| I <sub>C(CONT)</sub>      |                           |      |      | 0.5  | А     |
| h <sub>FE</sub>           | $@ 10/10m (V_{CE}/I_{C})$ | 20   |      | 100  | -     |
|